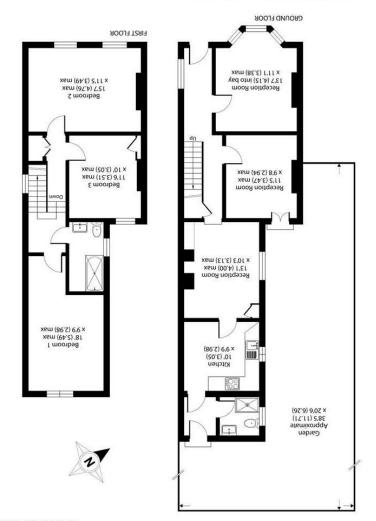

## Description

This exquisite Victorian detached home offers a perfect blend of classic elegance and modern convenience. With a excellent footprint in excess of 1200sqft, the property boasts spacious accommodation across two floors, making it an ideal choice for families or those seeking ample living space.

The house features two inviting reception rooms, perfect for entertaining guests or enjoying quiet evenings with family. With three generously sized double bedrooms, there is plenty of room. The property also includes two well-designed bathrooms.

Notably, this home has been thoughtfully extended on both the ground and first floors, enhancing its living space while maintaining its original charm. The excellent location places you just moments away from the picturesque Fairfield Green, providing a lovely outdoor space.